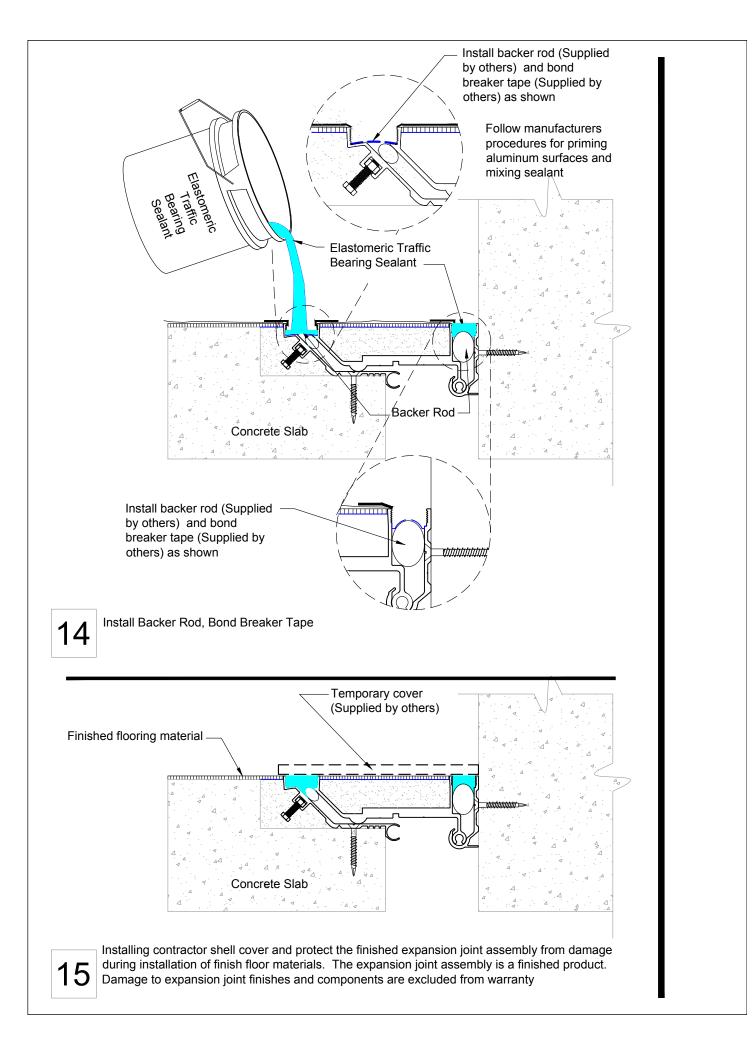

## **Installation Procedure**

## Wabo<sub>®</sub> Seismic Pan Model(s) SPJ / SPJ-C Horizontal Expansion Control System

The following installation procedure is very important and must be fully understood prior to beginning any work. To ensure proper installation and performance of expansion joint system the following actions must be completed by the installing contractor. Failure to do so will affect product warranty.