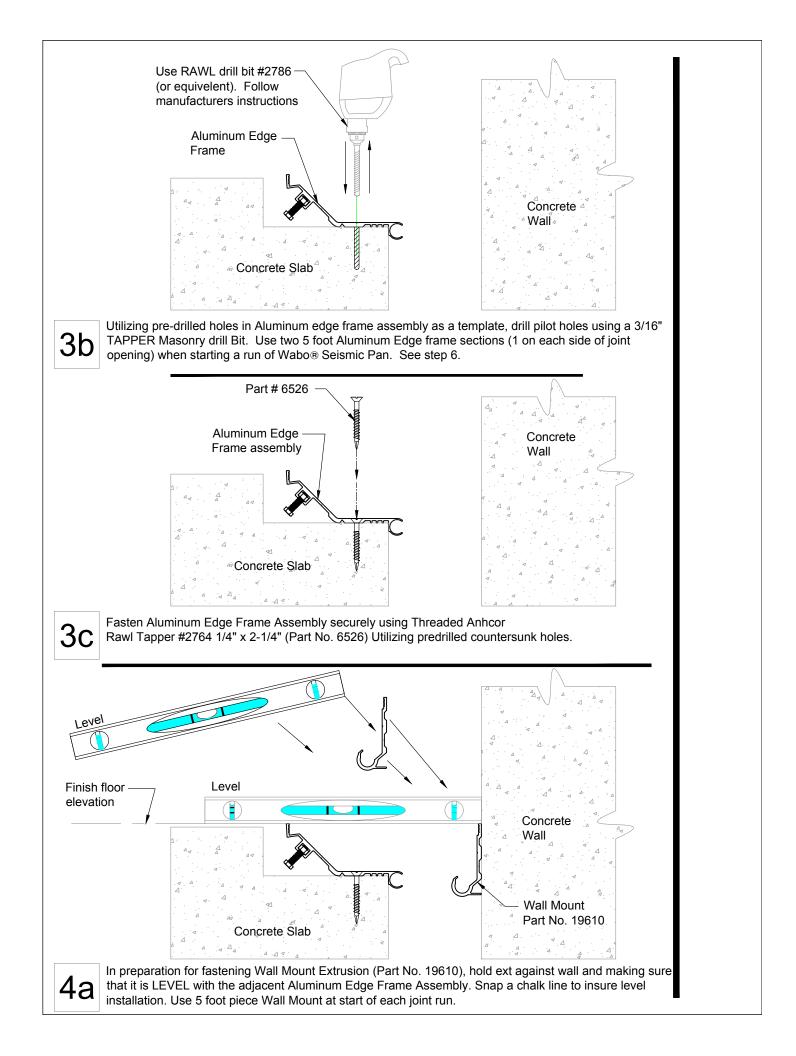

## **Installation Procedure**

## Wabo<sub>®</sub> Seismic Pan Model(s) SPJ / SPJ-C Horizontal Expansion Control System

The following installation procedure is very important and must be fully understood prior to beginning any work. To ensure proper installation and performance of expansion joint system the following actions must be completed by the installing contractor. Failure to do so will affect product warranty.

- 1) Carefully read and understand installation procedure. Contact Sika Emseal's Technical Service Department at 508-836-0280 for product
- assistance. Inspect all shipments and materials for missing or damaged components and hardware. Contact Customer Service at 508-836-0280 with Emseal's order number and invoice for prompt assistance.
- Inspect substrate or adjacent construction for acceptance before beginning work. Report unacceptable construction to the project manager for scheduled repair work.
- 4) Review Emseal shop drawings for project specific detailed information if Engineering services were purchased at time of order.