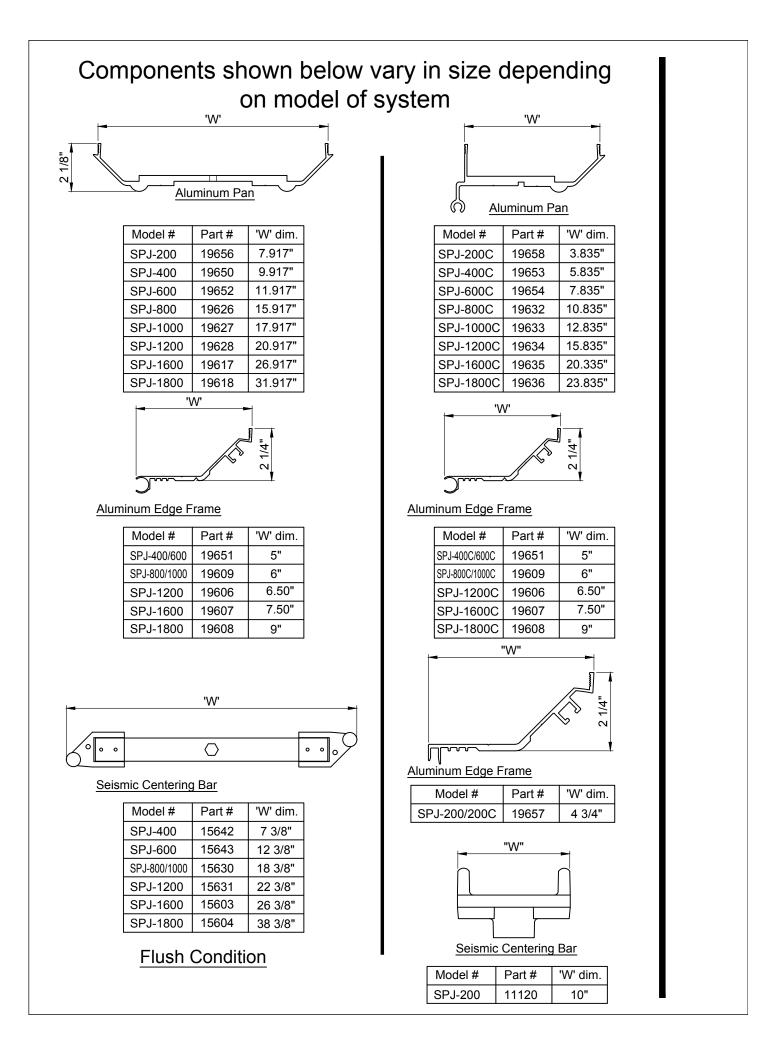

- 1) Carefully read and understand installation procedure. Contact Sika Emseal's Technical Service Department at 508-836-0280 for product
- assistance. Inspect all shipments and materials for missing or damaged components and hardware. Contact Customer Service at 508-836-0280 with Emseal's order number and invoice for prompt assistance.
- Inspect substrate or adjacent construction for acceptance before beginning work. Report unacceptable construction to the project manager for scheduled repair work.
- 4) Review Emseal shop drawings for project specific detailed information if Engineering services were purchased at time of order.