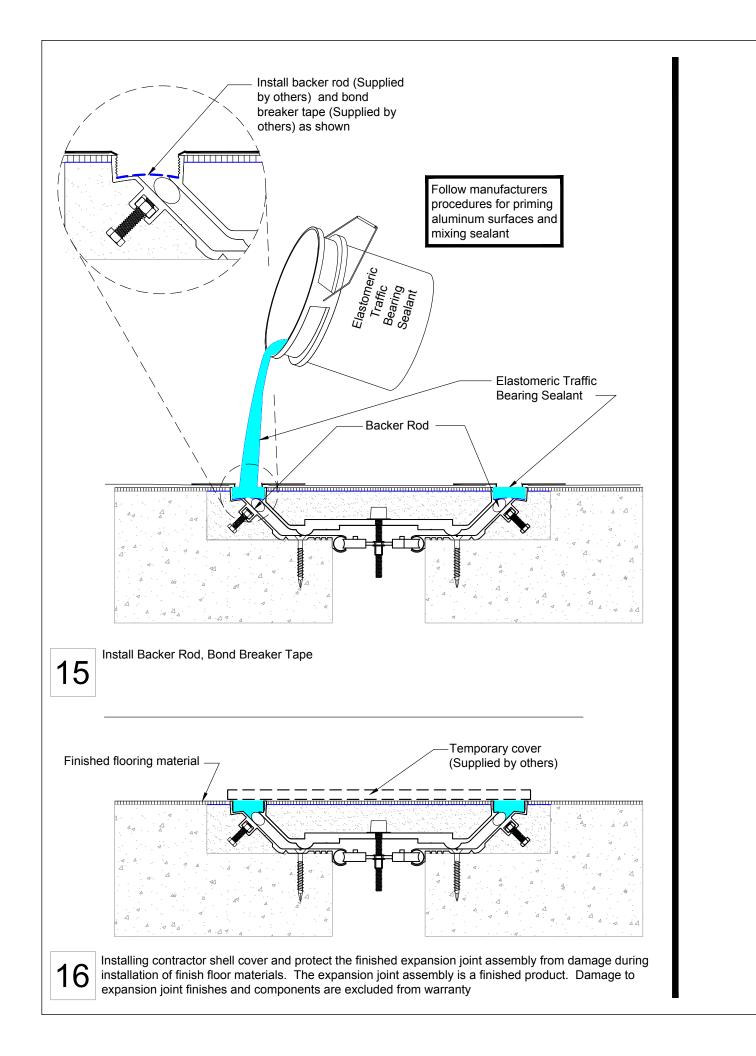

## **Installation Procedure**

## Wabo<sub>®</sub> Seismic Pan Model(s) SPJ / SPJ-C Horizontal Expansion Control System

The following installation procedure is very important and must be fully understood prior to beginning any work. To ensure proper installation and performance of expansion joint system the following actions must be completed by the installing contractor. Failure to do so will affect product warranty.