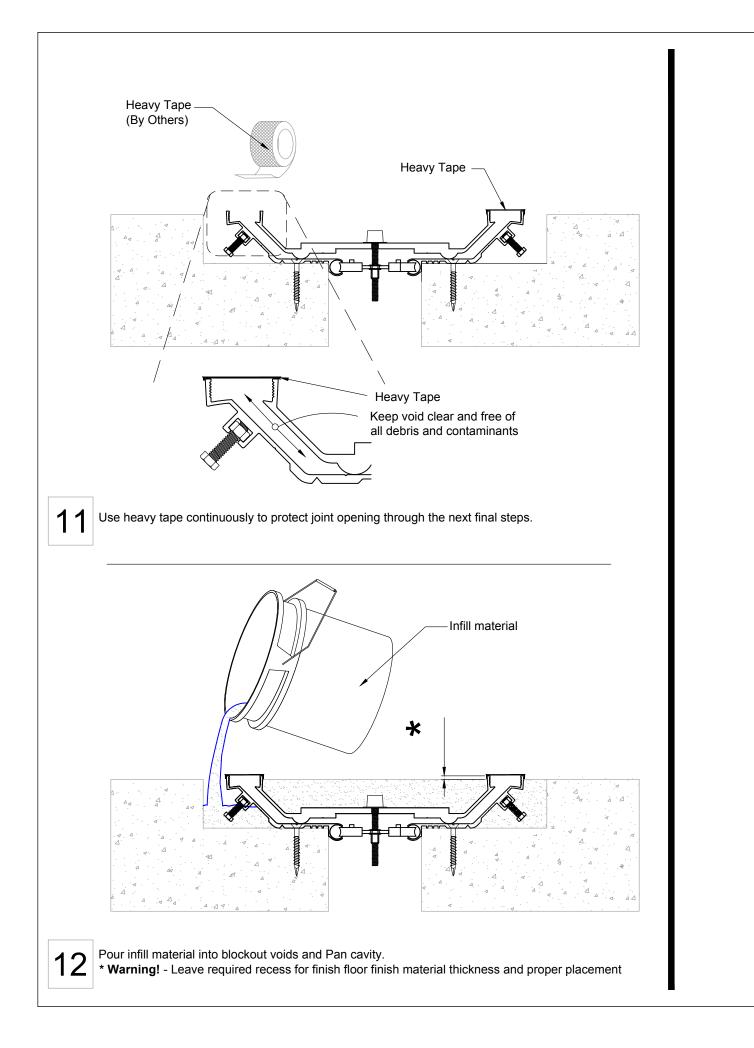

## **Installation Procedure**

## Wabo<sub>®</sub> Seismic Pan Model(s) SPJ / SPJ-C Horizontal Expansion Control System

The following installation procedure is very important and must be fully understood prior to beginning any work. To ensure proper installation and performance of expansion joint system the following actions must be completed by the installing contractor. Failure to do so will affect product warranty.