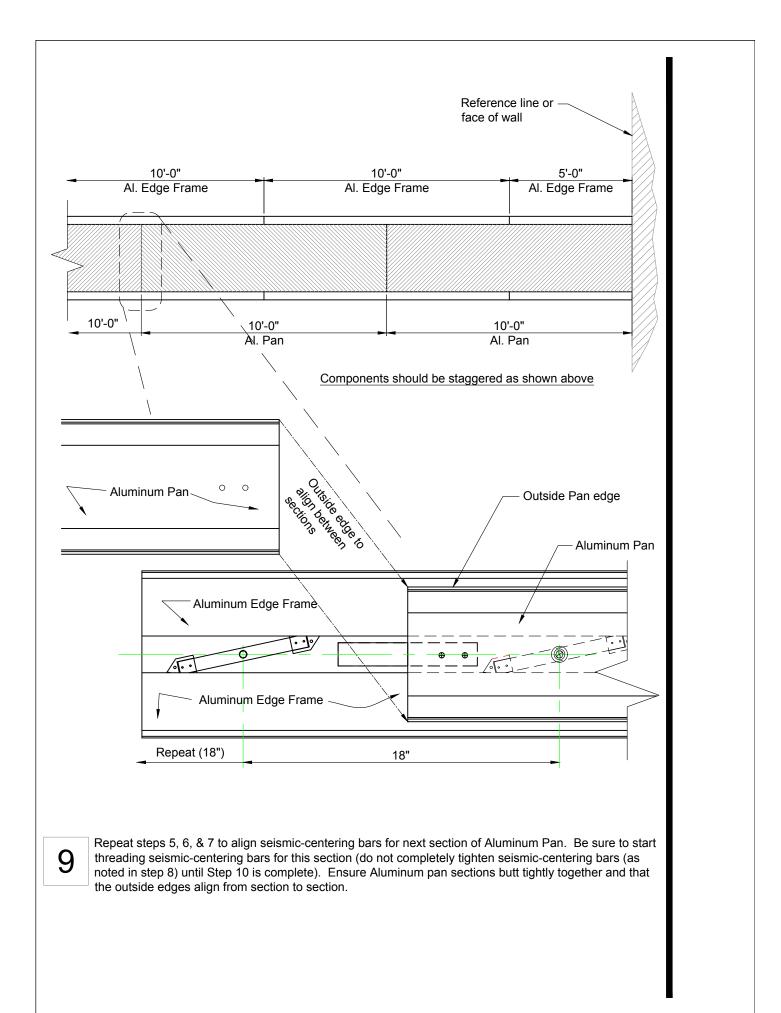

## **Installation Procedure**

## Wabo<sub>®</sub> Seismic Pan Model(s) SPJ / SPJ-C Horizontal Expansion Control System

The following installation procedure is very important and must be fully understood prior to beginning any work. To ensure proper installation and performance of expansion joint system the following actions must be completed by the installing contractor. Failure to do so will affect product warranty.