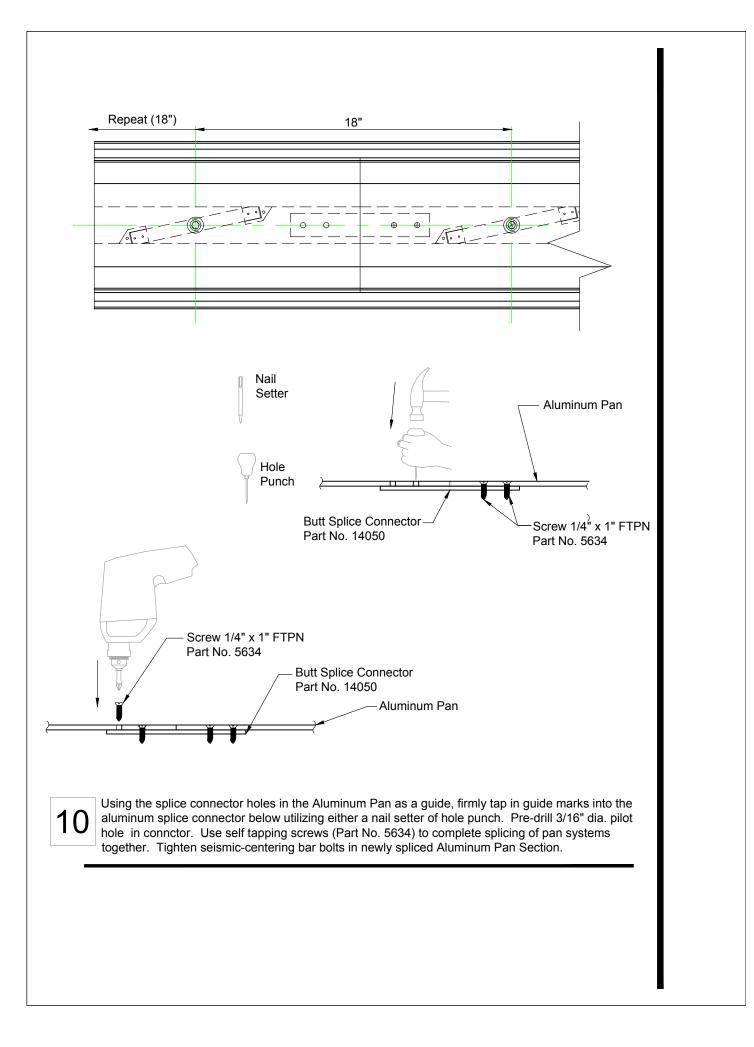

## **Installation Procedure**

## Wabo<sub>®</sub> Seismic Pan Model(s) SPJ / SPJ-C Horizontal Expansion Control System

The following installation procedure is very important and must be fully understood prior to beginning any work. To ensure proper installation and performance of expansion joint system the following actions must be completed by the installing contractor. Failure to do so will affect product warranty.