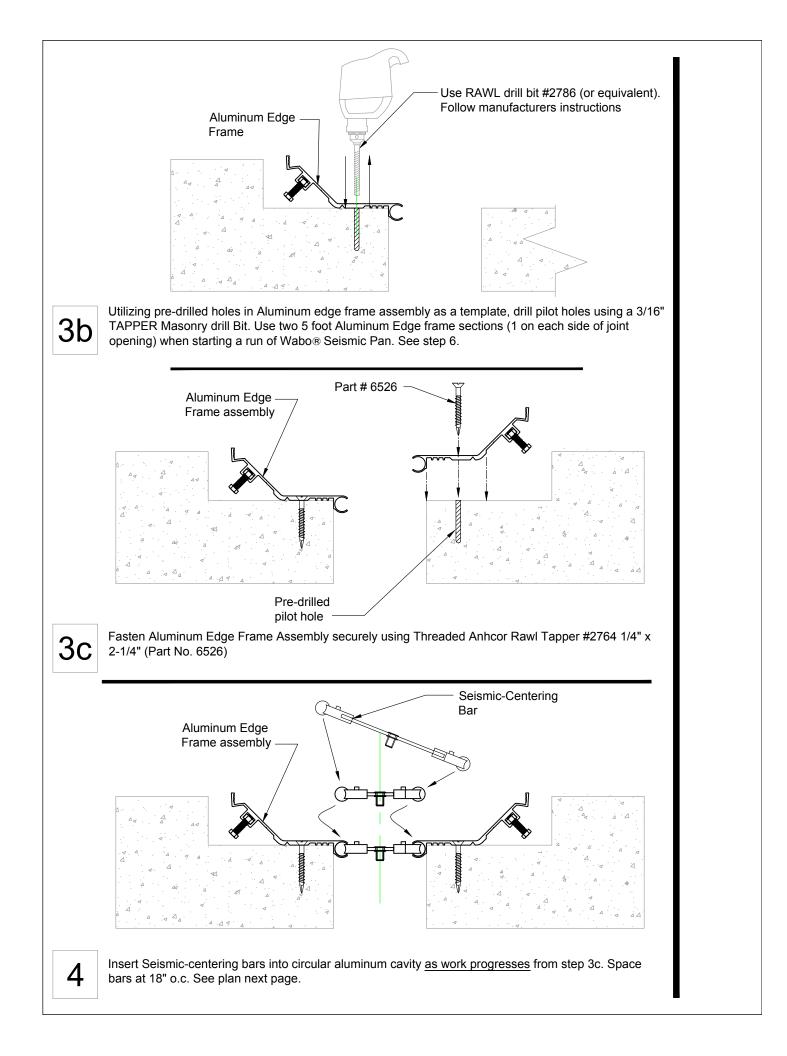

## **Installation Procedure**

## Wabo<sub>®</sub> Seismic Pan Model(s) SPJ / SPJ-C Horizontal Expansion Control System

The following installation procedure is very important and must be fully understood prior to beginning any work. To ensure proper installation and performance of expansion joint system the following actions must be completed by the installing contractor. Failure to do so will affect product warranty.

- 1) Carefully read and understand installation procedure. Contact Sika Emseal's Technical Service Department at 508-836-0280 for product
- assistance. Inspect all shipments and materials for missing or damaged components and hardware. Contact Customer Service at 508-836-0280 with Emseal's order number and invoice for prompt assistance.
- Inspect substrate or adjacent construction for acceptance before beginning work. Report unacceptable construction to the project manager for scheduled repair work.
- 4) Review Emseal shop drawings for project specific detailed information if Engineering services were purchased at time of order.