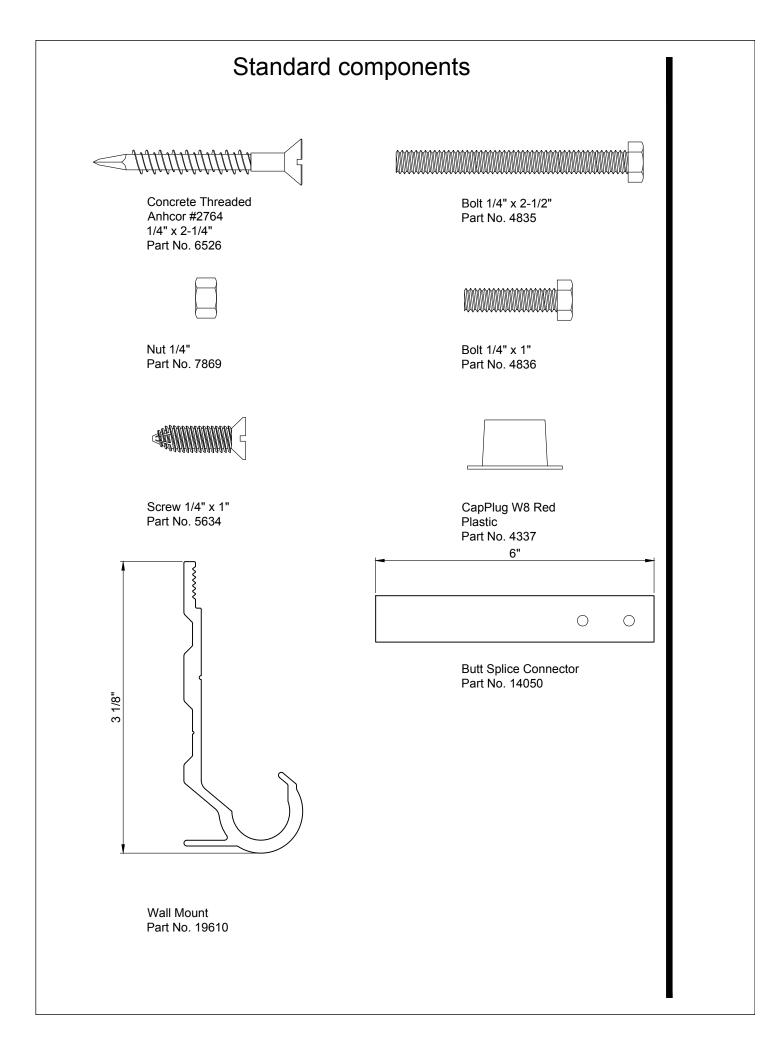

- 1) Carefully read and understand installation procedure. Contact Sika Emseal's Technical Service Department at 508-836-0280 for product
- assistance. Inspect all shipments and materials for missing or damaged components and hardware. Contact Customer Service at 508-836-0280 with Emseal's order number and invoice for prompt assistance.
- Inspect substrate or adjacent construction for acceptance before beginning work. Report unacceptable construction to the project manager for scheduled repair work.
- 4) Review Emseal shop drawings for project specific detailed information if Engineering services were purchased at time of order.