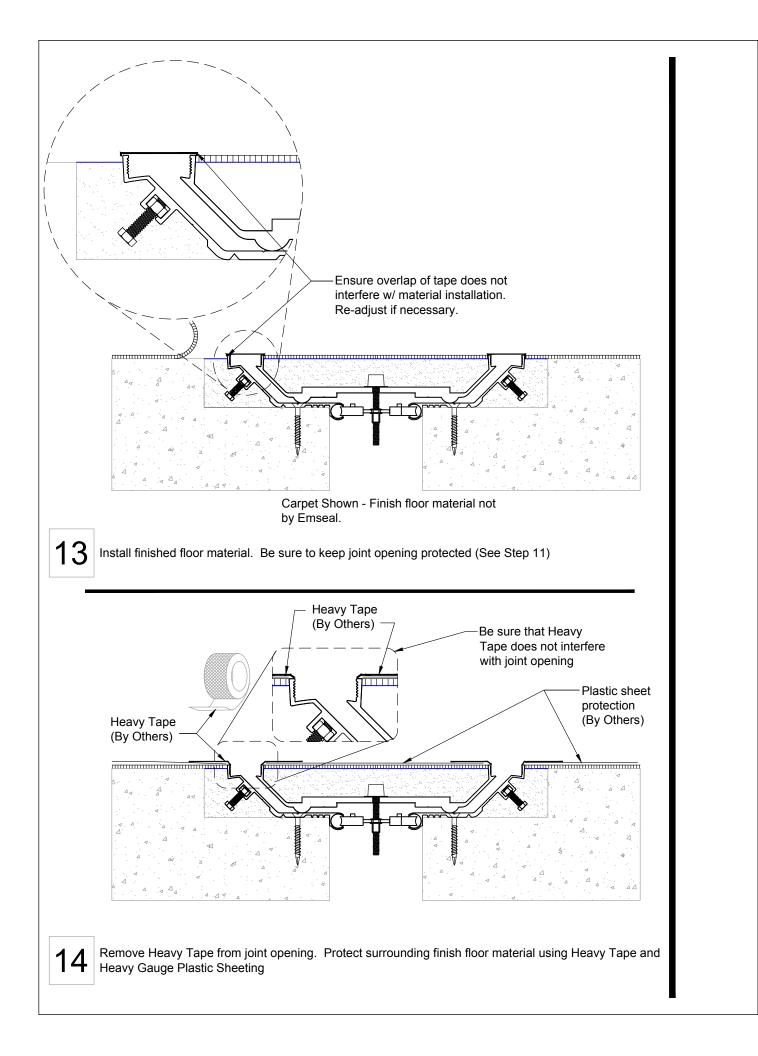

## **Installation Procedure**

## Wabo<sub>®</sub> Seismic Pan Model(s) SPJ / SPJ-C Horizontal Expansion Control System

The following installation procedure is very important and must be fully understood prior to beginning any work. To ensure proper installation and performance of expansion joint system the following actions must be completed by the installing contractor. Failure to do so will affect product warranty.