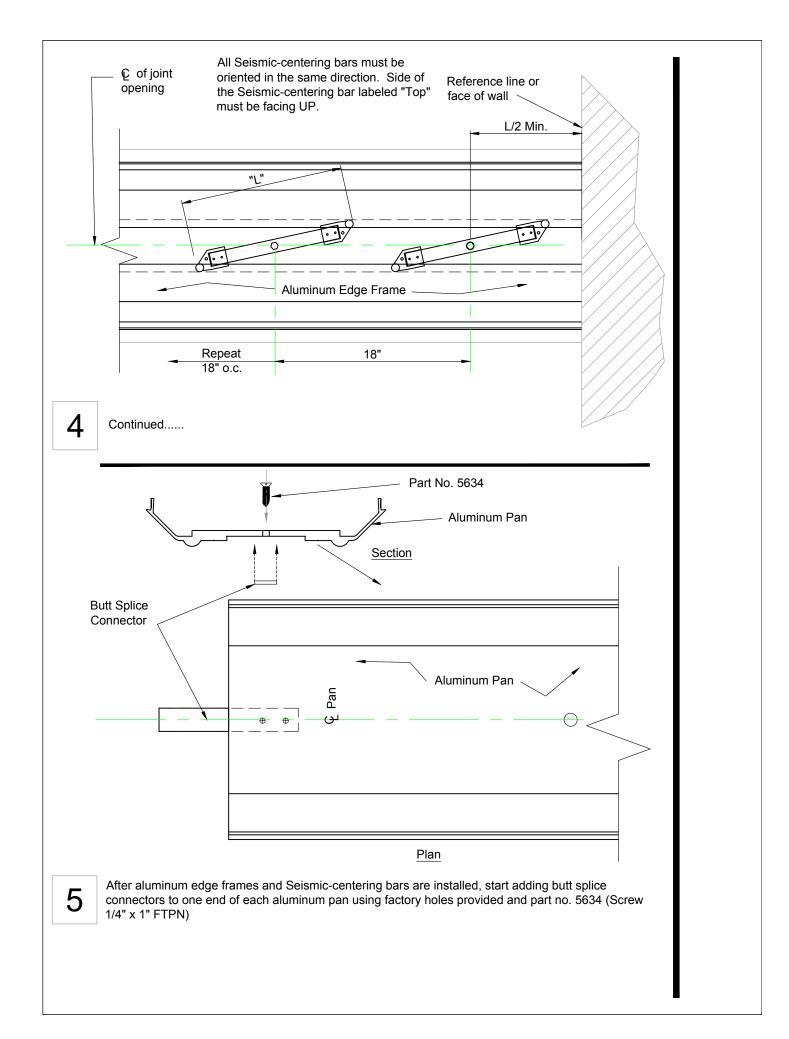

## **Installation Procedure**

## Wabo<sub>®</sub> Seismic Pan Model(s) SPJ / SPJ-C Horizontal Expansion Control System

The following installation procedure is very important and must be fully understood prior to beginning any work. To ensure proper installation and performance of expansion joint system the following actions must be completed by the installing contractor. Failure to do so will affect product warranty.

- 1) Carefully read and understand installation procedure. Contact Sika Emseal's Technical Service Department at 508-836-0280 for product
- assistance. Inspect all shipments and materials for missing or damaged components and hardware. Contact Customer Service at 508-836-0280 with Emseal's order number and invoice for prompt assistance.
- Inspect substrate or adjacent construction for acceptance before beginning work. Report unacceptable construction to the project manager for scheduled repair work.
- 4) Review Emseal shop drawings for project specific detailed information if Engineering services were purchased at time of order.