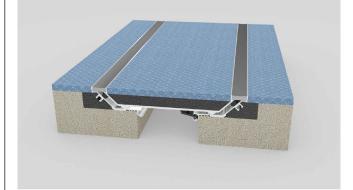

## Wabo<sub>®</sub> Seismic Pan Model(s) SPJ / SPJ-C Horizontal Expansion Control System

The following installation procedure is very important and must be fully understood prior to beginning any work. To ensure proper installation and performance of expansion joint system the following actions must be completed by the installing contractor. Failure to do so will affect product warranty.

## Installation procedure: SeismicPan "SPJ" system

Information provided herein, including but not limited to, any drawing, design, photograph, graphic, or statement(s) ("Materials") are proprietary and the property of Sika Emseal ("Company"). Reproduction, translation, or reduction to any electronic medium or machine readable form, in whole or part, is strictly prohibited, except for the express purpose for which it has been furnished, without prior written consent of Company. All Materials contained herein are provided by Company for information purposes only. Company reserves the right to amend or withdraw any information contained in the Materials without notice. All technical or other advice by Company, whether verbal or written, concerning products, or the use of products in specific situations ("Advice") is given by Company and is used at the Users own risk.