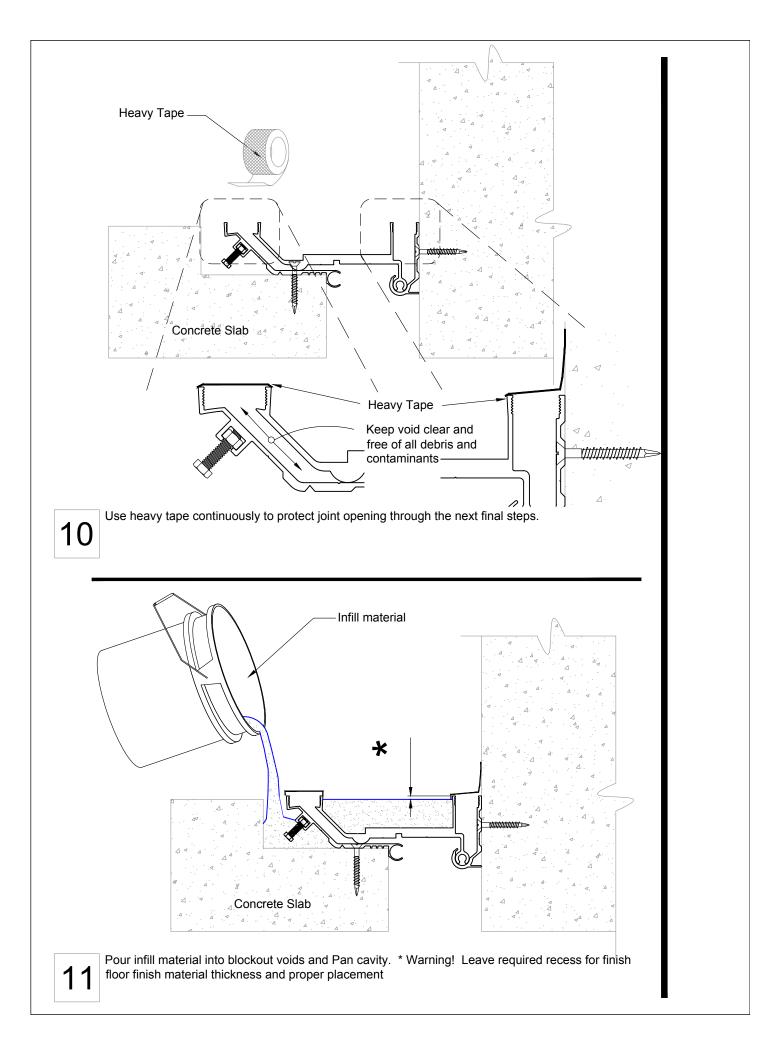

## **Installation Procedure**

## Wabo<sub>®</sub> Seismic Pan Model(s) SPJ / SPJ-C Horizontal Expansion Control System

The following installation procedure is very important and must be fully understood prior to beginning any work. To ensure proper installation and performance of expansion joint system the following actions must be completed by the installing contractor. Failure to do so will affect product warranty.