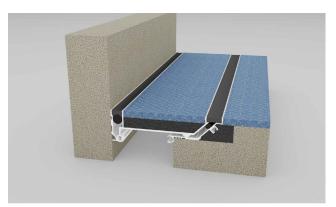

## Wabo<sub>®</sub> Seismic Pan Model(s) SPJ / SPJ-C Horizontal Expansion Control System

The following installation procedure is very important and must be fully understood prior to beginning any work. To ensure proper installation and performance of expansion joint system the following actions must be completed by the installing contractor. Failure to do so will affect product warranty.

## Installation procedure: SeismicPan "SPJ" system

Information provided herein, including but not limited to, any drawing, design, photograph, graphic, or statement(s) ("Materials") are proprietary and the property of Sika Emseal ("Company"). Reproduction, translation, or reduction to any electronic medium or machine readable form, in whole or part, is strictly prohibited, except for the express purpose for which it has been furnished, without prior written consent of Company. All Materials contained herein are provided by Company for information purposes only. Company reserves the right to amend or withdraw any information contained in the Materials without notice. All technical or other advice by Company, whether verbal or written, concerning products, or the use of products in specific situations ("Advice") is given by Company and is used at the Users own risk.