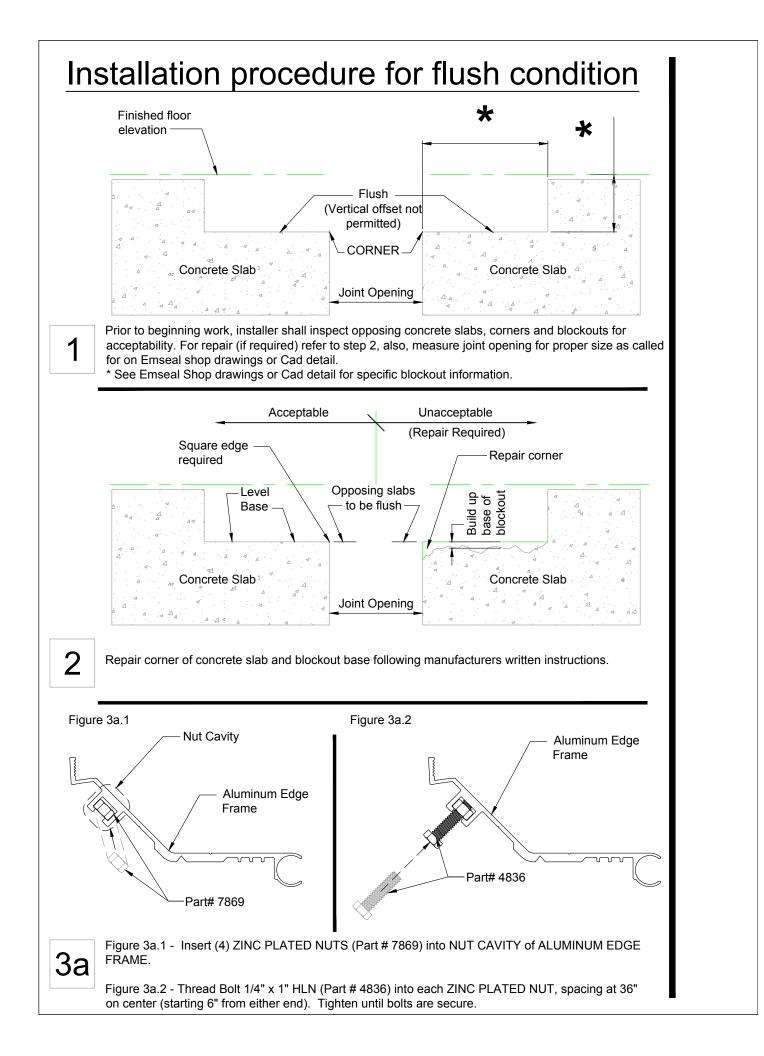

## **Installation Procedure**

## Wabo<sub>®</sub> Seismic Pan Model(s) SPJ / SPJ-C Horizontal Expansion Control System

The following installation procedure is very important and must be fully understood prior to beginning any work. To ensure proper installation and performance of expansion joint system the following actions must be completed by the installing contractor. Failure to do so will affect product warranty.

- 1) Carefully read and understand installation procedure. Contact Sika Emseal's Technical Service Department at 508-836-0280 for product
- assistance. Inspect all shipments and materials for missing or damaged components and hardware. Contact Customer Service at 508-836-0280 with Emseal's order number and invoice for prompt assistance.
- Inspect substrate or adjacent construction for acceptance before beginning work. Report unacceptable construction to the project manager for scheduled repair work.
- 4) Review Emseal shop drawings for project specific detailed information if Engineering services were purchased at time of order.