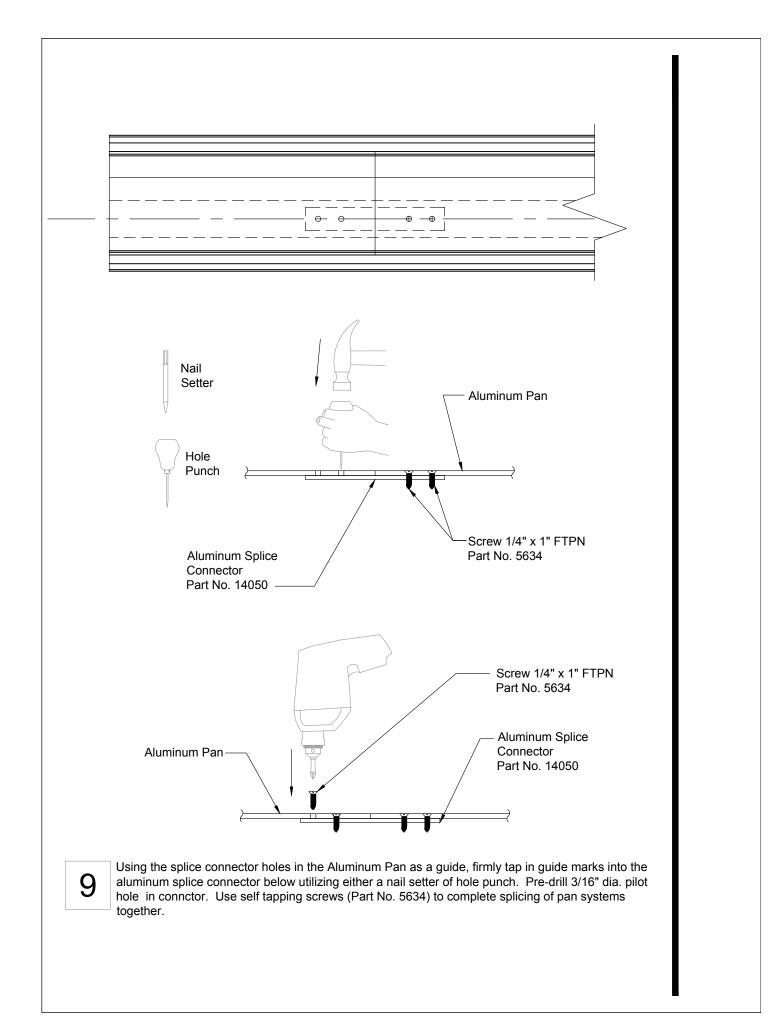

## **Installation Procedure**

## Wabo<sub>®</sub> Seismic Pan Model(s) SPJ / SPJ-C Horizontal Expansion Control System

The following installation procedure is very important and must be fully understood prior to beginning any work. To ensure proper installation and performance of expansion joint system the following actions must be completed by the installing contractor. Failure to do so will affect product warranty.