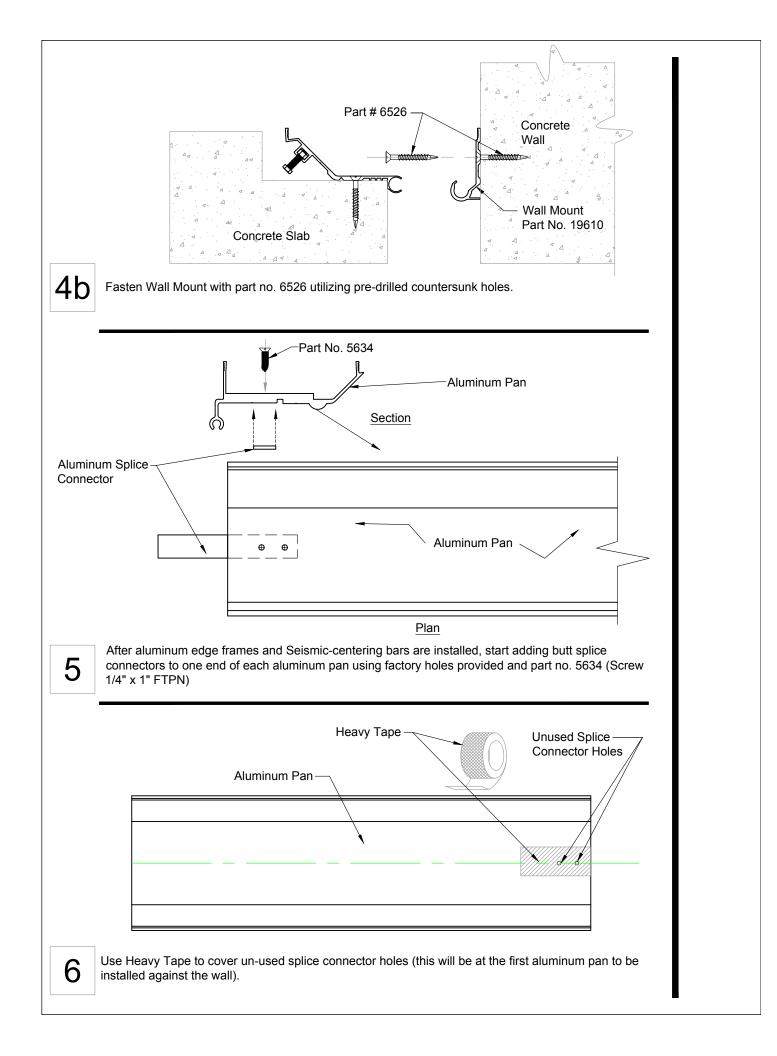

## **Installation Procedure**

## Wabo<sub>®</sub> Seismic Pan Model(s) SPJ / SPJ-C Horizontal Expansion Control System

The following installation procedure is very important and must be fully understood prior to beginning any work. To ensure proper installation and performance of expansion joint system the following actions must be completed by the installing contractor. Failure to do so will affect product warranty.