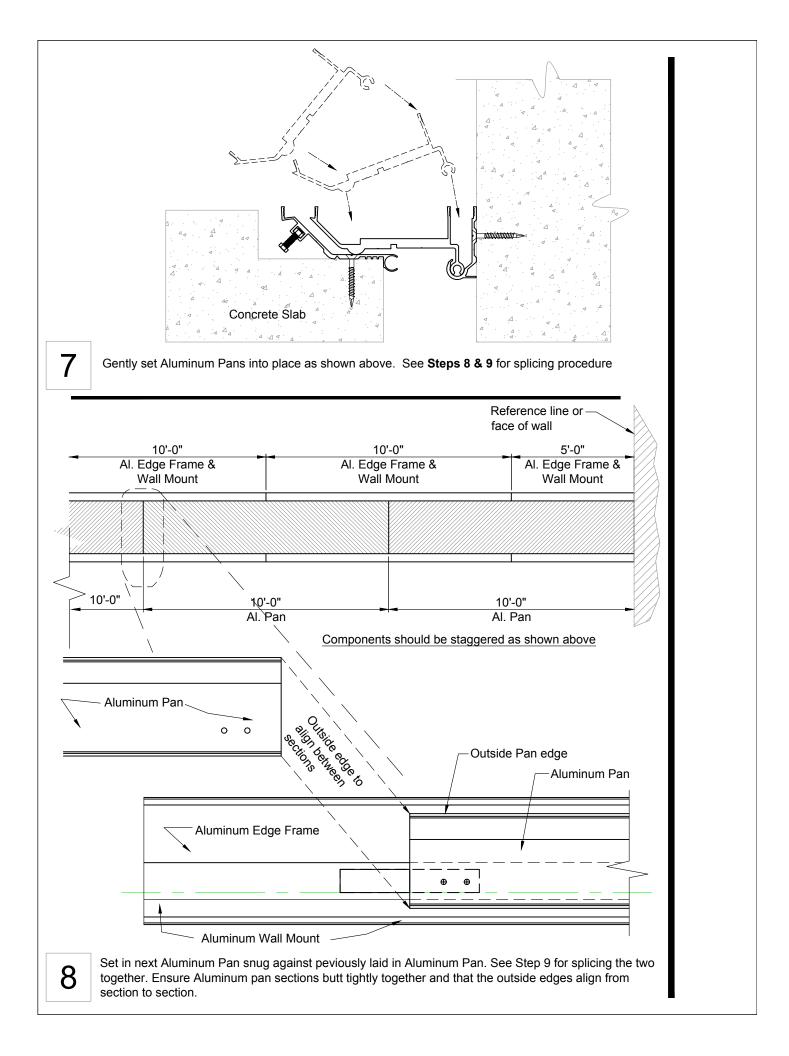

## **Installation Procedure**

## Wabo<sub>®</sub> Seismic Pan Model(s) SPJ / SPJ-C Horizontal Expansion Control System

The following installation procedure is very important and must be fully understood prior to beginning any work. To ensure proper installation and performance of expansion joint system the following actions must be completed by the installing contractor. Failure to do so will affect product warranty.