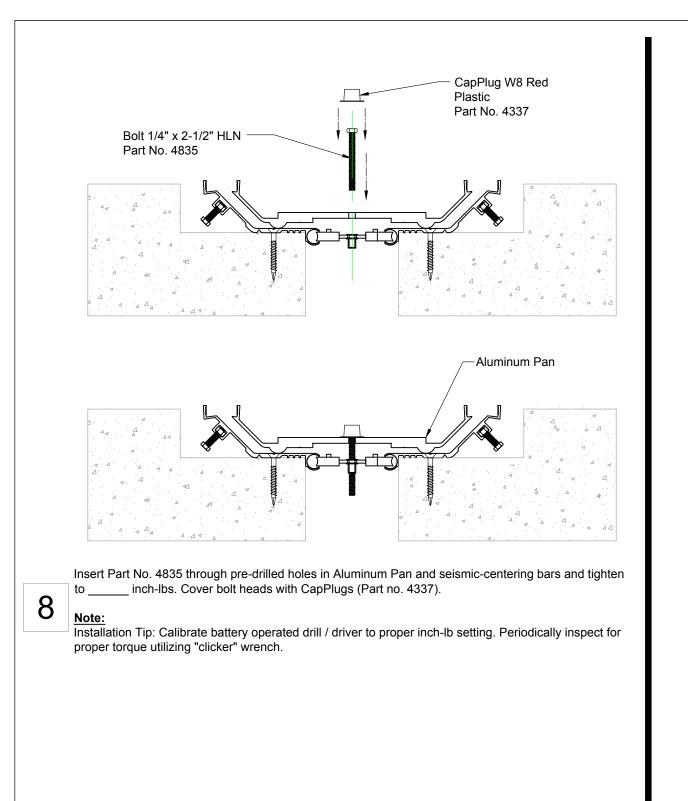

## **Installation Procedure**

## Wabo<sub>®</sub> Seismic Pan Model(s) SPJ / SPJ-C Horizontal Expansion Control System

The following installation procedure is very important and must be fully understood prior to beginning any work. To ensure proper installation and performance of expansion joint system the following actions must be completed by the installing contractor. Failure to do so will affect product warranty.