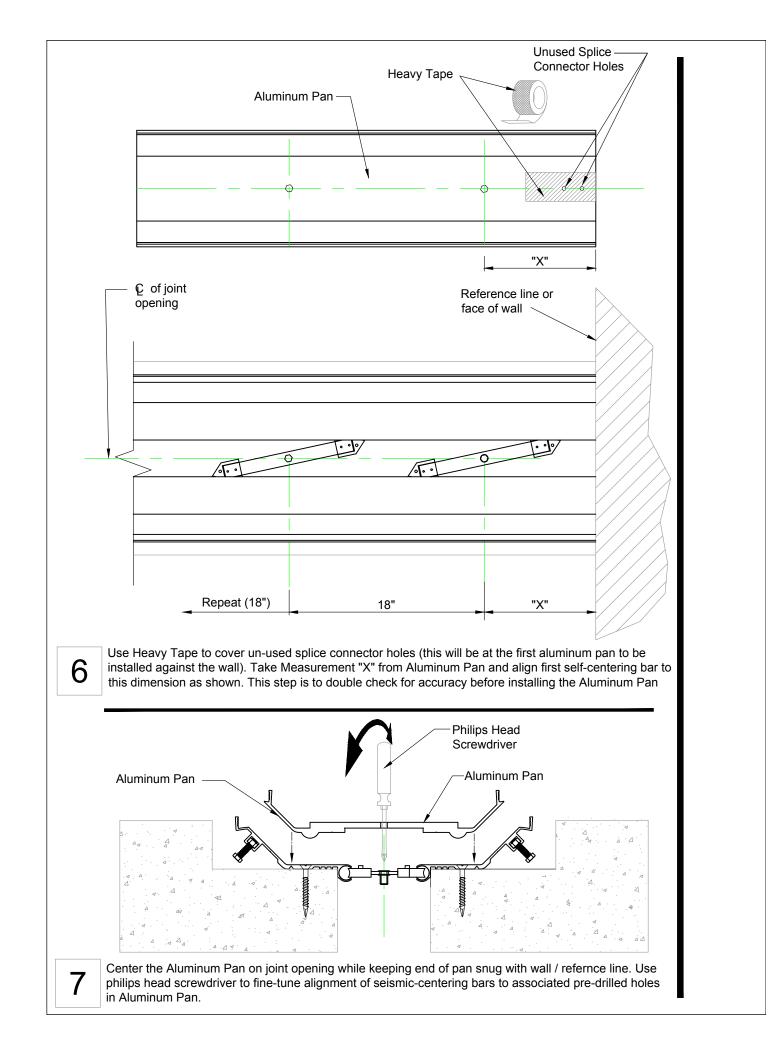

## **Installation Procedure**

## Wabo<sub>®</sub> Seismic Pan Model(s) SPJ / SPJ-C Horizontal Expansion Control System

The following installation procedure is very important and must be fully understood prior to beginning any work. To ensure proper installation and performance of expansion joint system the following actions must be completed by the installing contractor. Failure to do so will affect product warranty.

- 1) Carefully read and understand installation procedure. Contact Sika Emseal's Technical Service Department at 508-836-0280 for product
- assistance. Inspect all shipments and materials for missing or damaged components and hardware. Contact Customer Service at 508-836-0280 with Emseal's order number and invoice for prompt assistance.
- Inspect substrate or adjacent construction for acceptance before beginning work. Report unacceptable construction to the project manager for scheduled repair work.
- 4) Review Emseal shop drawings for project specific detailed information if Engineering services were purchased at time of order.