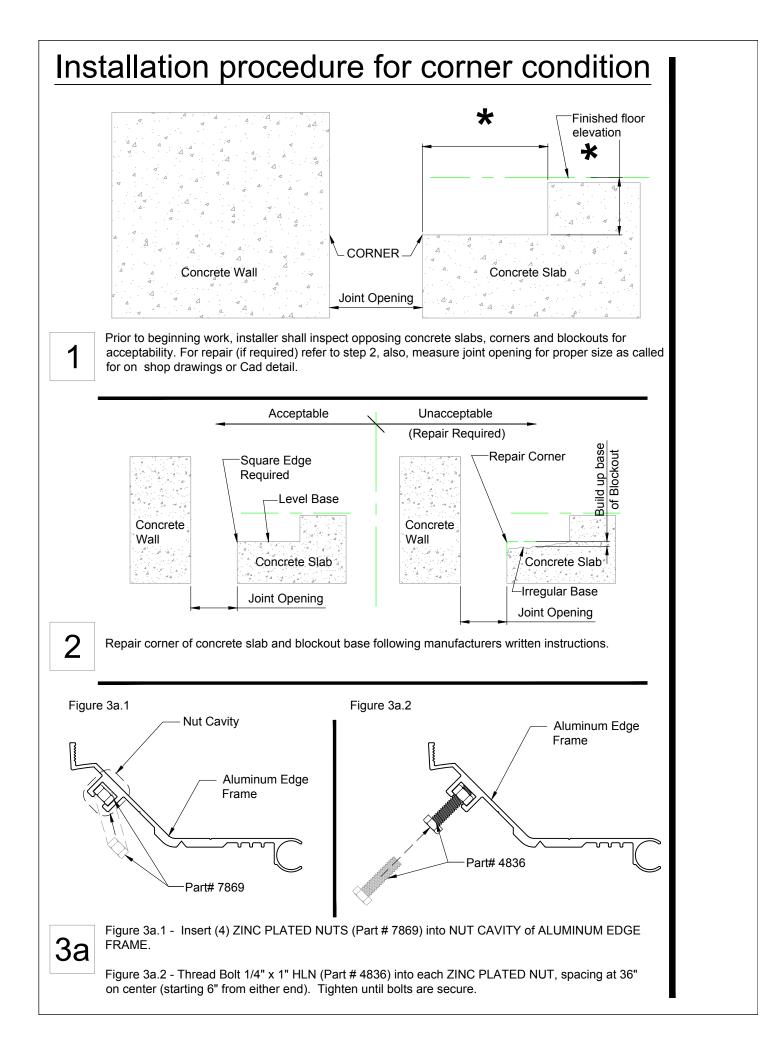

## **Installation Procedure**

## Wabo<sub>®</sub> Seismic Pan Model(s) SPJ / SPJ-C Horizontal Expansion Control System

The following installation procedure is very important and must be fully understood prior to beginning any work. To ensure proper installation and performance of expansion joint system the following actions must be completed by the installing contractor. Failure to do so will affect product warranty.

- 1) Carefully read and understand installation procedure. Contact Sika Emseal's Technical Service Department at 508-836-0280 for product
- assistance. Inspect all shipments and materials for missing or damaged components and hardware. Contact Customer Service at 508-836-0280 with Emseal's order number and invoice for prompt assistance.
- Inspect substrate or adjacent construction for acceptance before beginning work. Report unacceptable construction to the project manager for scheduled repair work.
- 4) Review Emseal shop drawings for project specific detailed information if Engineering services were purchased at time of order.