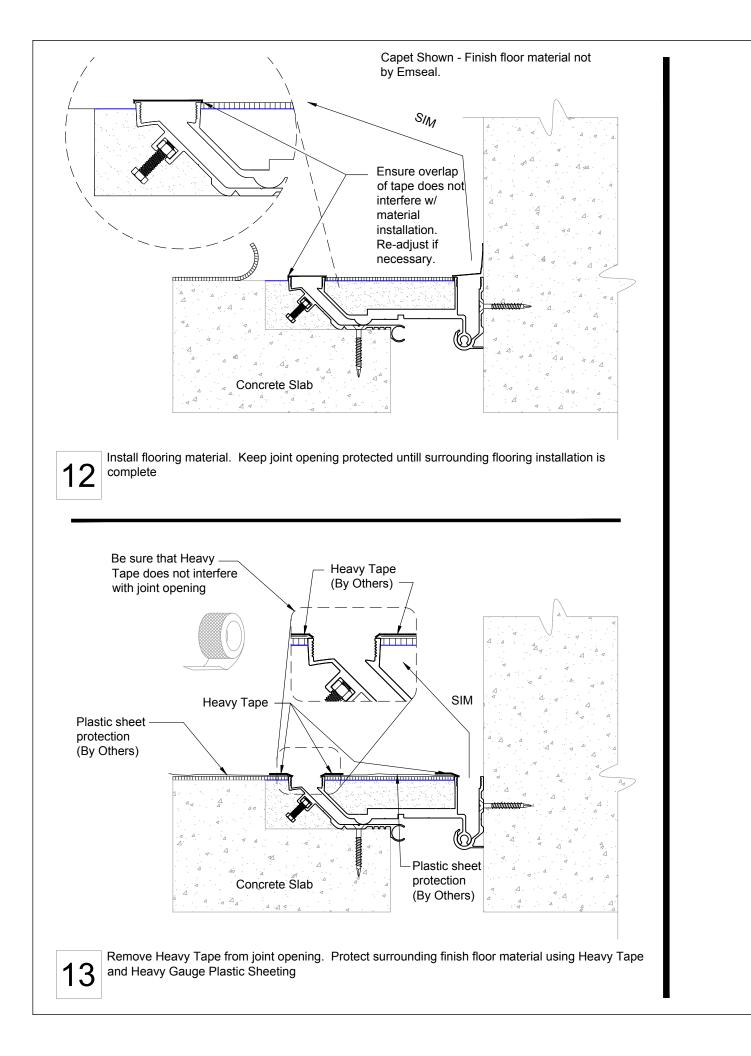

## **Installation Procedure**

## Wabo<sub>®</sub> Seismic Pan Model(s) SPJ / SPJ-C Horizontal Expansion Control System

The following installation procedure is very important and must be fully understood prior to beginning any work. To ensure proper installation and performance of expansion joint system the following actions must be completed by the installing contractor. Failure to do so will affect product warranty.