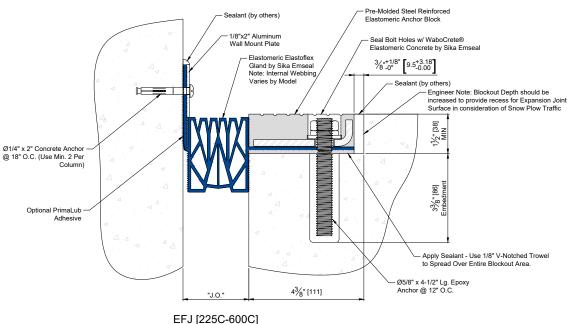

## EXPANSION JOINTS

DECK TO WALL CONDITION

Emseal\* = Wabo\*

|     | A | 05/01/24 | AGD   |       |
|-----|---|----------|-------|-------|
|     |   | 03/01/24 | _ AGD |       |
| . , | ◬ |          |       |       |
|     |   |          |       | Ш     |
|     | ◬ |          |       | Á     |
|     |   |          | -     | ı l'' |
| •   | ◬ |          |       | [ C   |
|     |   |          |       | ılc   |
|     | Æ |          |       |       |
|     |   |          |       | Ш     |

( ) - Denotes Millimeter