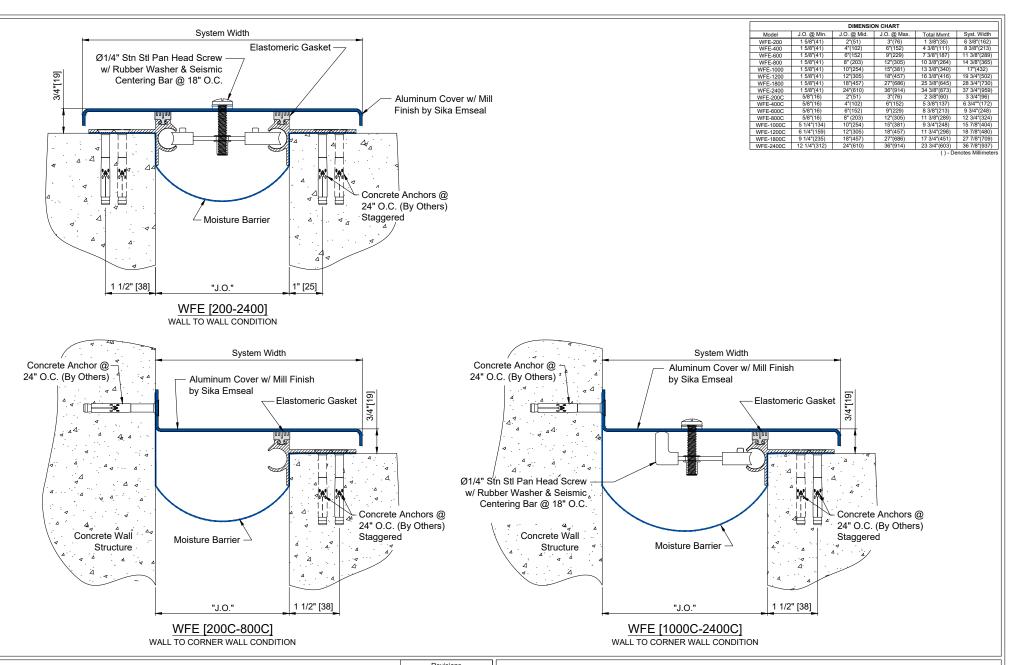

## SeismicCover - Wall Conditions

| $\dashv$ | VVI L_200-2400_00131111000V01 | 7.00      | 00/01/24 | 1110   | - '    |  |
|----------|-------------------------------|-----------|----------|--------|--------|--|
| _        | WFE 200-2400 SeismicCover     | AGD       | 05/01/24 | NTS    | 1      |  |
|          | DOCUMENT NUMBER:              | DRAWN BY: | DATE:    | SCALE: | SHEET: |  |